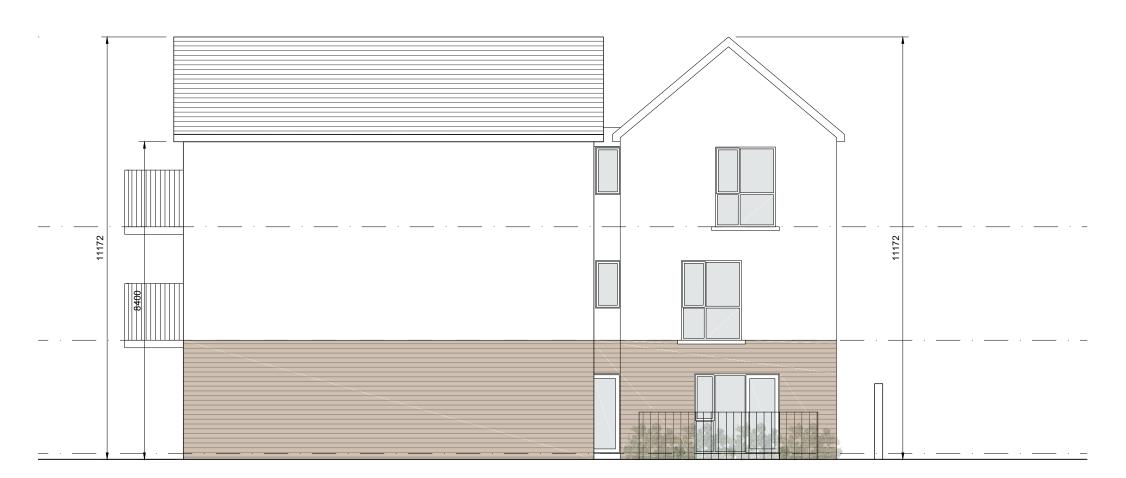

## COURTYARD ELEVATION 1

COURTYARD ELEVATION 2

© This drawing is copyright.

- Do not scale this drawing.
- 2 Errors and omissions to be immediately notified to Architect.
- 3 All dimensions to be checked on site. 4 To be read with relevant Engineers drawings

## Notes:

- All dimensions in millimetres
   No north point shown as orientation varies. See site layout plan.
   This block type may be handed. See site layout plan.

## External Finishes:

Clay or concrete tiles with solar thermal or photovoltaic panels subject to orientation and detailed design

Walls: Painted render finish and Selected facing brick

Windows:

uPVC or timber framed

Balcony balustrading: Metal balustrades with vertical metal bar infill

Front Door: Selected coloured composite or painted timber door with fanlight and/or sidelight and/or glazed light in leaf

| description  Corner Block  CB8  Courtyard Elevations | drawling no. 1829 P CB8-105 card ref. Intel®23-Noxos04-Paming-StD ap/Come/8 plas |
|------------------------------------------------------|----------------------------------------------------------------------------------|
| Job<br>Newtownmoyaghy SHD                            | scale 1:100 A3 date Aug 19 drawn AQ checked PMV                                  |
| client<br>McGarrell Reilly Homes                     |                                                                                  |
| issue<br>Planning                                    |                                                                                  |
| 00110011000110                                       |                                                                                  |