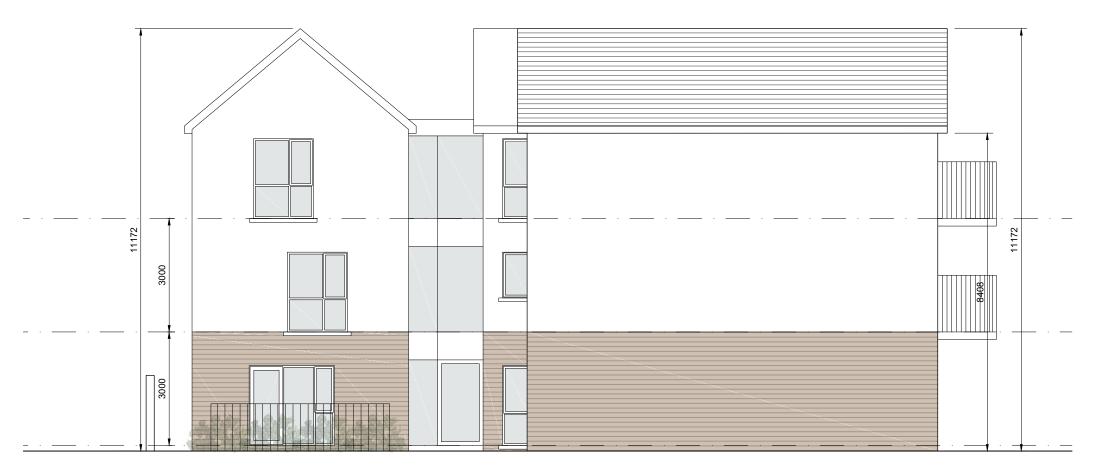

## COURTYARD ELEVATION 1

COURTYARD ELEVATION 2

© This drawing is copyright.

- Do not scale this drawing.
- 2 Errors and omissions to be immediately notified to Architect.
- 3 All dimensions to be checked on site. 4 To be read with relevant Engineers drawings

## Notes:

- All dimensions in millimetres
   No north point shown as orientation varies. See site layout plan.
   This block type may be handed. See site layout plan.

## External Finishes:

Clay or concrete tiles with solar thermal or photovoltaic panels subject to orientation and detailed design

Walls: Painted render finish and Selected facing brick

Windows:

uPVC or timber framed

Balcony balustrading: Metal balustrades with vertical metal bar infill

Front Door: Selected coloured composite or painted timber door with fanlight and/or sidelight and/or glazed light in leaf

| description  Corner Block  CB8  Courtyard Elevations | drawling no. 1829 P CB8-105 card ref. Intel®23-Noxos04-Paming-StD ap/Come/8 plas |
|------------------------------------------------------|----------------------------------------------------------------------------------|
| Job<br>Newtownmoyaghy SHD                            | scale 1:100 A3 date Aug 19 drawn AQ checked PMV                                  |
| client<br>McGarrell Reilly Homes                     |                                                                                  |
| issue<br>Planning                                    |                                                                                  |
| 00110011000110                                       |                                                                                  |